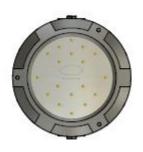

**EVL SERIES EX-PROOF LED LIGHTING FIXTURES** 

ATEX CERTIFICATE: INSEMEX-OEC.ATEX.18.0325X

CE 🔛 II 2 G Ex db II C T5/T4/T3 Gb

CE 🔛 II 2 D Ex tb III C T100°C/T135°C/T200°C Db

| Catalog<br>No. | Power<br>(Watt) | Light<br>Intensity<br>(lumen) |
|----------------|-----------------|-------------------------------|
| EVL-50         | 38              | 3950                          |
| EVL-75         | 55              | 5600                          |

## **APPLICATIONS**

EVL serisi led ex-proof lighting fixtures, Zone-1, Zone-21, Zone-2 and Zone-22 suitable for use in ex-proof environments.It can be manufactured with energy kit in accordance with the demand.

## **MATERIAL**

Body; aluminum casting (ETİAL 171) Glass; Heat treated borosilicate glass

Colour: RAL 7040(grey)

## **TECHNICAL SPECIFICATIONS**

220 V, 50 Hz with energy input 2x3/4" with hole Led driver and PCB including LM 79 Test report

## **MECHANICAL PROTECTION TYPE**

**IP 66**