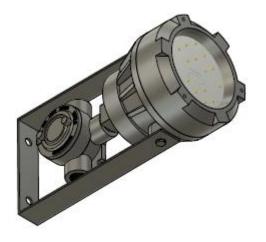

## **MATERIAL**

Body; aluminum casting (ETİAL 171) Glass; Heat treated borosilicate glass

Colour: RAL 7040(grey)

## **TECHNICAL SPECIFICATIONS**

220 V, 50 Hz with energy input 2x3/4" with hole Led driver and PCB including LM 79 Test report

## **MECHANICAL PROTECTION TYPE**

**IP 66**