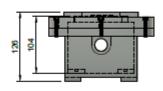

#### MATERIAL

Aluminium alloy – etial 140 Copper content< %0,01 Device colour : RAL 7040

**PROTECTION TYPE** IP66

## **TECHNICAL DATA**

Operating Voltage: 220 V AC Well glass cover : Green Bulb power : 2 x 9Watt LED 2x3/4" hole