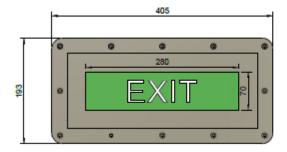

# EJB-28 EX-PROOF EMERGENCY EXIT LIGHT

ATEX CERTIFICATE: INSEMEX-OEC.ATEX.18.0340X

CE 🚊 II 2 G Ex d II B T6/T5/T4 Gb

#### MATERIAL

Aluminium alloy – etial 140 Copper content< %0,01 Device colour : RAL 7040

**PROTECTION TYPE** IP66

## **TECHNICAL DATA**

Operating Voltage: 220 V AC Well glass cover : Green Bulb power : 2 x 9Watt LED 2x3/4" hole