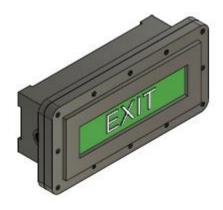

# EJB-28 EX-PROOF EMERGENCY EXIT LIGHT

ATEX CERTIFICATE: INSEMEX-OEC.ATEX.18.0340X

CE 🚊 II 2 G Ex d II B T6/T5/T4 Gb

## **APPLICATIONS**

Lighting both in condition normaland emergency condition; When power supply is cut off, the emergency device starts to work.

## **TECHNICAL DATA**

Operating Voltage: 220 V AC Well glass cover : Green Bulb power : 2 x 9Watt LED 2x3/4" hole