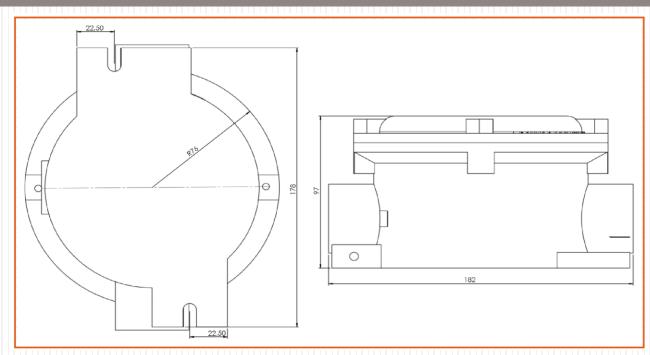

# EFDS SERIES EXPLOSION-PROOF CONTROL BOXES

Certificate: INSEMEX-OEC.ATEX.2011.3.0009X

## EFDS SERIES EXPLOSION-PROOF CONTROL BOXES

Certificate: INSEMEX-OEC.ATEX.2011.3.0009X